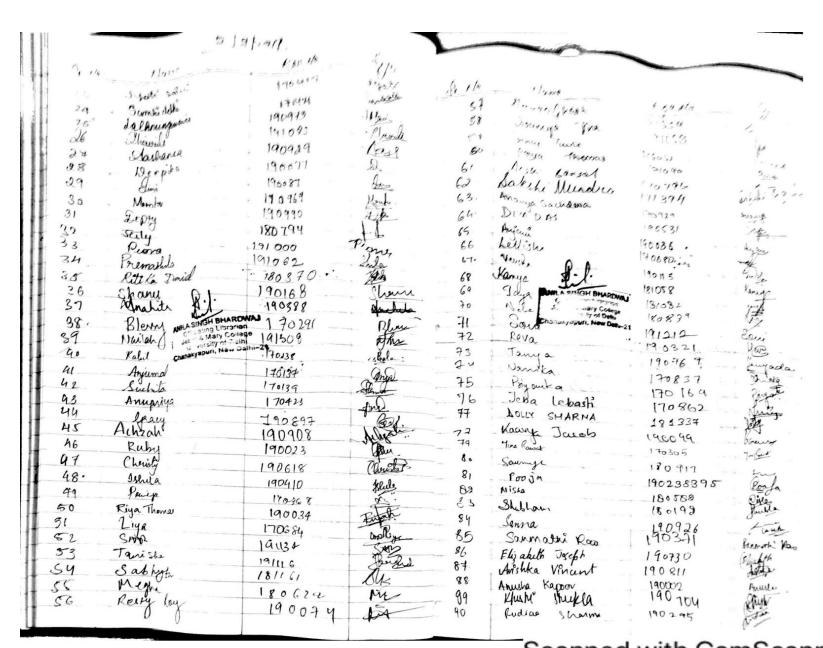

#### Working Day 1 – 24/7/2019 (380 users)

|          | 2317/                          |                    | CHI PHA PRO                                    |
|----------|--------------------------------|--------------------|------------------------------------------------|
| 7        |                                | 2019 A. VANILA SIN | IGH BHARDWAJ<br>ting Librarian<br>Mary College |
| SLAM     | Clame                          | Jesus o            | reity of Delhi                                 |
| 300      | Manvi Goyal                    | Chanakyar          | ouri, New Delni-21                             |
|          | Anannya Keishna                | 181226             | proyal.                                        |
| 308      | Sanrin                         | 18130              | Herestra                                       |
| 301      | Amntha Biju                    | 80114              | A.                                             |
| 306      | Nancy P. Bijn                  | 180671             | <b>₩</b>                                       |
| 307      | raigin sharing                 | 190 854            | Dancy                                          |
|          | Anila Biguy                    | 181372             | 40-5                                           |
| 308      | Aujua José                     | 180652             | Anie                                           |
| 310      | Simran                         | 180442             | Aug                                            |
| 311      | Dheeraj                        | 180137             | 5, onvan                                       |
|          | Smita                          | 180537             | Dhem                                           |
| 312      | Sharlie                        | 180716             | Suita:                                         |
| 313      | lly a h                        | 181386             | Charlie Juha                                   |
| 311      |                                | 171326             | An.                                            |
| 315      | Mrace D.                       | 40722              | Carpylan Carpy                                 |
| 316      | BHAVANA                        | 181095             | Jours Lang                                     |
| 317      | Christy                        | 129542             | (Chineson)                                     |
| 318      | A may LIBRARY                  | LEEX SD            | AND                                            |
| 319      | Somu JESUS & MARY CHANAKY      | 180959             | 0                                              |
| 320      | NEW DELIT                      | 1180457            |                                                |
| 371      | 241712019                      |                    |                                                |
| ;<br>322 | Jashersmita Southar            | 17 0 2 1: 0        | 11                                             |
| 323      | Ishika Bankal                  | 170249             | Jerhanna .                                     |
| 324      | Anna Mar Min                   | 180 444            | 8 mra                                          |
|          | Due May Chan                   | 170.704            | January S                                      |
| 25       | Blerry Martin                  | 170291             | gus-                                           |
| 6        | Ann O John                     | 170375             | Ant                                            |
| 9        | In Deept                       | 190955             | 8.00                                           |
| 8        | Liya<br>Elina Toppo<br>Journya | 170624             | 101.                                           |
| 9        | Euna Toppo                     | 170212             | Elina                                          |
| 10       | Sourrya                        | 170321             | guna                                           |
| 11       | Sounya<br>Aujan                |                    | - P                                            |
| 2        | Rucha                          | 190583             | 192                                            |
| 3        | A 1                            | 14052              | Tille                                          |
| y        | Anchana<br>Yashuawi            | 160301             | Achors                                         |
| 5        | Yalshuavi                      | 120 304            | A Propriet                                     |
| 2        | Ann                            | 170876             | 1                                              |
| - 1      |                                |                    | Ad in                                          |

#### Working Day 1 – 24/7/2019 (380 users)

| Mark Control     |                             | 100      | Augulatical |         |                         |                                                  | 10.           |
|------------------|-----------------------------|----------|-------------|---------|-------------------------|--------------------------------------------------|---------------|
|                  | 2417                        | 12010    |             | /       | Col                     |                                                  |               |
| it No            |                             | 2014     | 0:0         | ed Near | Elya Riya               |                                                  | 1             |
| 16               | Clame                       | Rell per | Sifan       | 150     |                         | Rall per                                         | -00           |
| 17               | Stam                        | 170673   | PC L        | 51      | Dela II.                | 180033                                           | Jen           |
| 18               | Himani Q.                   | P150F1   | As.         | 52.     | Achon Til               | 50 2 2 4                                         | + He          |
| 19               | Riya Hil                    | 170808   | AGUA        | 53      | Rytan ANILASINGH BHAI   | 10 15 0 5 10 10 10 10 10 10 10 10 10 10 10 10 10 | 1 5.6         |
|                  | ANILA SINGH BHARDM          | 170318   | apple       | 5 u     | Urui Mary Co            | 181001                                           | e di          |
| 20               | A . A Chine Mary Control    | 190759   | Arisha.     | 65      | Chhaya Chanakyapun, New | DENIE ZIES SIES                                  | + 1           |
|                  | - Carre                     | 170 496  | &u ON       |         | Susan                   | 120167 .                                         | + Trace       |
| <del>२</del> २   | Reshma                      | 180565   | Petul .     | 56      | Poruga T.               | 190516                                           | - Chaya       |
| 23               | Rochelle                    | 190181   | Botally     | 57      | 4                       |                                                  | Lucy          |
| ३५.              | Akanksha                    | 191022   | Hautilo     | 68      | Smuli                   | 170345                                           | 1             |
| 25.              | Anushka Sodija              | 190021   | datia       | 51      | Anoushka                | 170048                                           | but           |
| 26               | Ritika Daniel               |          | toda        | 60      | Conli                   | 190624                                           | Andrower      |
| 27               | Exther Christin Poltakkal   | 190537   | AND.        | 61      | Rath                    | 190828                                           | Dank:         |
| 88               | haron Genge                 | 181230   | sharay.     | 62      | Smita                   | 150693                                           | Just.         |
| 29.              |                             |          | 0           | ***     | Aliza                   | 180716                                           | Suita         |
| 30.              | Angel Varyhese              | 180840   | Angel       | 63      | Shriya                  | 180185                                           | <b>A</b>      |
| ٧١٠              | MISS.                       | 181042   |             | 64      | Charlie                 | 181210                                           | 81.           |
|                  | Shipra Jai.                 | 17/2/1   | gain!       | 65      |                         | 181386                                           | Milietar      |
| 3 <u>2</u><br>33 | Tejasie Rajest              | 190085   | Tejasui     | 66      | Aspita                  | 1800 90                                          | Aprila.       |
| Sy               | Jahanui Bhatta              | 1900 28  | W           | 67      | Arshvarya Paul          | 190575                                           | hen           |
| 34               | Tenrifer                    | 130061   | ay.         | 68      | yatsala                 | 190502                                           | Variety       |
|                  | Khyah.                      | 171325   | hu          | 69      | 1 hiyanka               | 18044                                            | Fine          |
| 36               | Paridhi                     | 190664   | Paralle     | 70      | Theery                  | 180537                                           |               |
| 37               | Palak                       | 190361   | plate       | 71      | Mpayaha                 | 181285                                           | Directe       |
| 38               | Maleeha D.J.                | 190895   | Marina .    | 72      | Bagini                  | 180045                                           | I Singha      |
| 30               | Haze lista the              |          | (W)         | 73      | Misa D1                 | 180579                                           | Aguin Sta     |
| 40               | Lalita MILA SINGH BHARD     | 190932   | Latin       | 74      | Mauricha XII            | In the co                                        | Niga<br>E     |
| 41.              | A QVYA Jesus & Mary Cont    | 1110856  | Karya       | 75      | Shivargi MILA SINGH BH  | 10136<br>AROWA)81279.                            | Shivargi      |
| 42.              | Sumedia Chanakyahari New Di | 17150    | Smilt       | 76      | Pina lasur & Mary C     | PAITI                                            | Divarge       |
| H3               | Deept                       | 190955   | São.        |         | versity of              | 0 1 112)1                                        | Dim           |
|                  | Varsta                      | 190444   | Varste      | 77      |                         |                                                  | Chuy          |
| 45               | Ria Goel                    | 190779   | Ria         | 78      | Jima 2                  | 180102                                           | 11.17         |
| ub               | Narry mini                  | 191249   | E           | 79      | PRAKRITI GARG           | 110406                                           | 700           |
| 47.              | Adie                        | 191059   | Ad.         | 81      | Bluga Bhrson            | 7/216                                            | 49            |
| 18               | Anugraha                    | 191237   | Ath         |         | Zannah                  | 170591                                           | Jus .         |
| 49               | Amakha                      | 190980   | dan fara    | 82      | Rahmi                   | 1010                                             | Bar Lue       |
|                  |                             | 1-10 100 | Omar.       | 8.      | 3 knush lall            | 191061                                           | They're       |
|                  |                             |          | 1           |         | Scanno                  | d with                                           | CamScanner 31 |
|                  |                             |          |             |         | Scarine                 | u with t                                         |               |